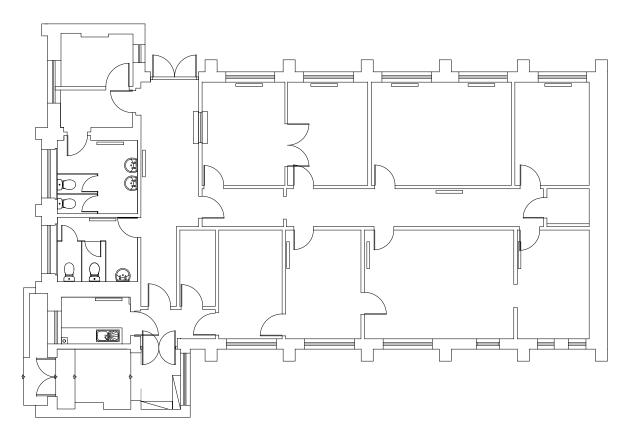

### SKETCH DESIGN

St Roque's Dundee Scotland

| Sheet        | Wallace Craigie House |                       |
|--------------|-----------------------|-----------------------|
| Contents:    | Proposed Lov          | ver Ground Floor Plan |
| Designed by: |                       | Drawing Number :      |
| Drawn by :   | JC                    | 2047/PA/100           |
| Date :       | JULY 2022             | 2041/1 7/100          |
| Scale:       | 1:50 @ A1             | Revision :            |

#### SKETCH DESIGN

| Sheet<br>Contents : | Proposed Ground Floor Plan |                  |
|---------------------|----------------------------|------------------|
| Designed by:        |                            | Drawing Number : |
| Drawn by :          | JC                         | 2047/PA/101      |
| Date :              | JULY 2022                  | 2041/1 74/101    |
| Scale:              | 1:50 @ A1                  | Revision :       |

#### SKETCH DESIGN

St Roque's Dundee Scotland

| Sheet<br>Contents : | Proposed First Floor Plan |                  |
|---------------------|---------------------------|------------------|
| Designed by:        |                           | Drawing Number : |
| Drawn by :          | JC                        | 2047/PA/102      |
| Date :              | JULY 2022                 | 2041/1 A/ 102    |
| Scale:              | 1:50 @ A1                 | Revision :       |