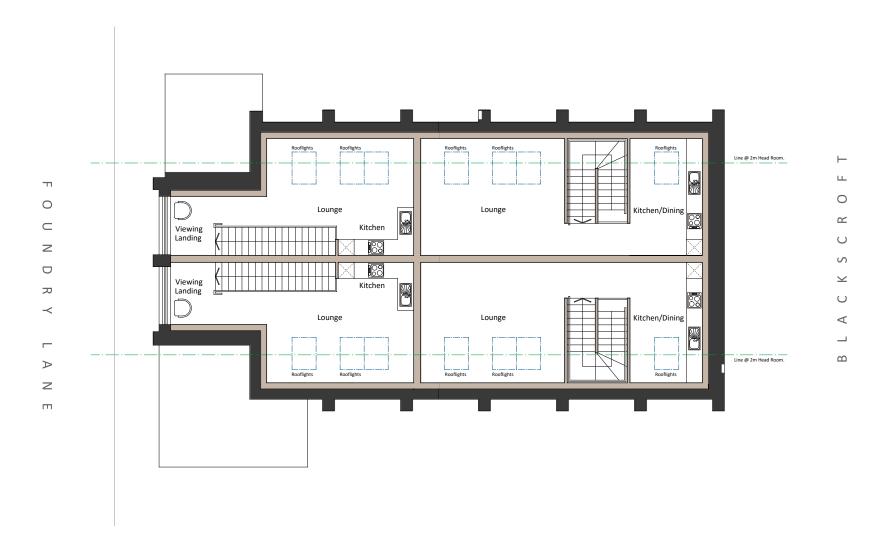

#### SKETCH DESIGN

St Roque's Dundee Scotland

| Sheet<br>Contents : | Wallace Craigle House<br>Proposed Typical Section |                  |
|---------------------|---------------------------------------------------|------------------|
| Designed by:        |                                                   | Drawing Number : |
| Drawn by :          | JC                                                | 2047/PA/103      |
| Date :              | JULY 2022                                         | 2041/1 A/ 100    |
| Scale:              | 1:50 @ A1                                         | Revision :       |