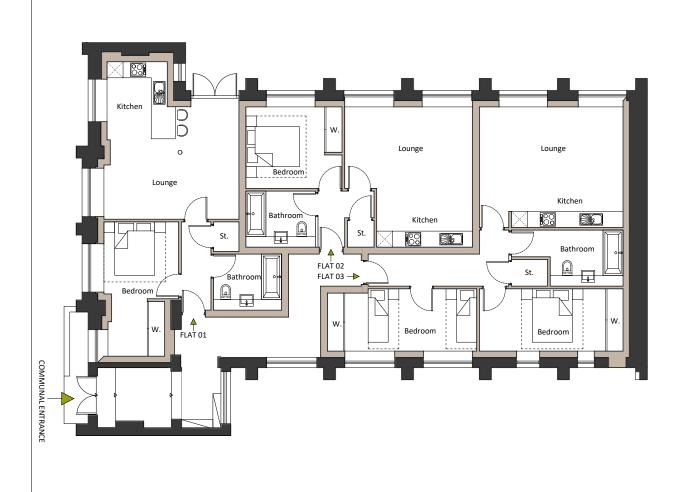

#### SKETCH DESIGN

St Roque's Dundee Scotland

| Sheet<br>Contents : | Proposed First Floor Plan |                  |
|---------------------|---------------------------|------------------|
| Designed by:        |                           | Drawing Number : |
| Drawn by :          | JC                        | 2047/PA/102      |
| Date :              | JULY 2022                 | 2041/1 A/ 102    |
| Scale:              | 1:50 @ A1                 | Revision :       |

| Flat Number | Bedrooms | Gross Floor Area |
|-------------|----------|------------------|
| 01          | 1        | 48sq/m           |
| 02          | 1        | 44sq/m           |
| 03          | 2        | 67sq/m           |
| 04          | 2        | 78sq/m           |
| 05          | 2        | 78sq/m           |
| 06          | 2        | 76sq/m           |
| 07          | 2        | 66sq/m           |

| Flat Number | Bedrooms | Gross Floor Area |
|-------------|----------|------------------|
| 01          | 1        | 48sg/m           |
| 02          | 1        | 44sq/m           |
| 03          | 2        | 67sq/m           |
| 04          | 2        | 78sg/m           |
| 05          | 2        | 78sq/m           |
| 06          | 2        | 76sq/m           |
| 07          | 2        | 66sq/m           |

| Flat Number | Bedrooms | Gross Floor Area |
|-------------|----------|------------------|
| 01          | 1        | 48sq/m           |
| 02          | 1        | 44sq/m           |
| 03          | 2        | 67sq/m           |
| 04          | 2        | 78sg/m           |
| 05          | 2        | 78sq/m           |
| 06          | 2        | 76sq/m           |
| 07          | 2        | 66sq/m           |

| Flat Number | Bedrooms | Gross Floor Area |
|-------------|----------|------------------|
| 01          | 1        | 48sg/m           |
| 02          | 1        | 44sq/m           |
| 03          | 2        | 67sq/m           |
| 04          | 2        | 78sg/m           |
| 05          | 2        | 78sq/m           |
| 06          | 2        | 76sg/m           |
| 07          | 2        | 66sq/m           |