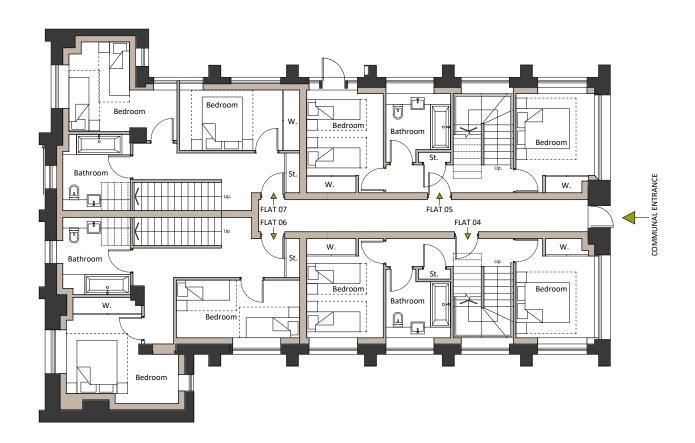

#### SKETCH DESIGN

St Roque's Dundee Scotland

| Sheet<br>Contents : | Proposed First Floor Plan |                  |
|---------------------|---------------------------|------------------|
| Designed by:        |                           | Drawing Number : |
| Drawn by :          | JC                        | 2047/PA/102      |
| Date :              | JULY 2022                 | 2041/1 A/ 102    |
| Scale:              | 1:50 @ A1                 | Revision :       |

| Flat Number | Bedrooms | Gross Floor Area |
|-------------|----------|------------------|
| 01          | 1        | 48sg/m           |
| 02          | 1        | 44sq/m           |
| 03          | 2        | 67sq/m           |
| 04          | 2        | 78sg/m           |
| 05          | 2        | 78sq/m           |
| 06          | 2        | 76sg/m           |
| 07          | 2        | 66sq/m           |