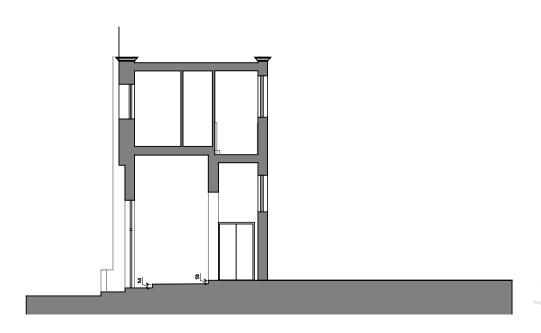

Existing Section A-A Scale 1:100

Existing Store Section Scale 1:100

## SKETCH DESIGN

St Roques Dundee Scotland

| Sheet        | Wallace Craig     | ie House         |  |
|--------------|-------------------|------------------|--|
| Contents :   | Existing Sections |                  |  |
| Designed by: |                   | Drawing Number : |  |
| Drawn by :   | SB + KS           | 2047/PA/051      |  |
| Date :       | 28.06.22          | 2041/1 A/031     |  |
| Scale :      | 1:100 @ A3        | Revision :       |  |