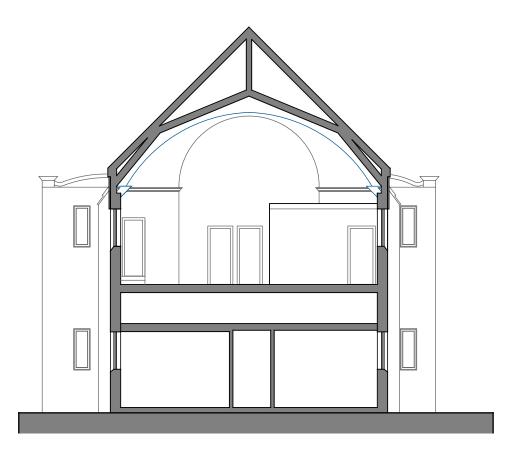

Existing Section A-A Scale 1:100

Existing Store Section Scale 1:100

## SKETCH DESIGN

St Roques Dundee Scotland

| Sheet        | Wallace Craig     | ie House         |  |
|--------------|-------------------|------------------|--|
| Contents :   | Existing Sections |                  |  |
| Designed by: |                   | Drawing Number : |  |
| Drawn by :   | SB + KS           | 2047/PA/051      |  |
| Date :       | 28.06.22          | 2041/1 A/031     |  |
| Scale :      | 1:100 @ A3        | Revision :       |  |