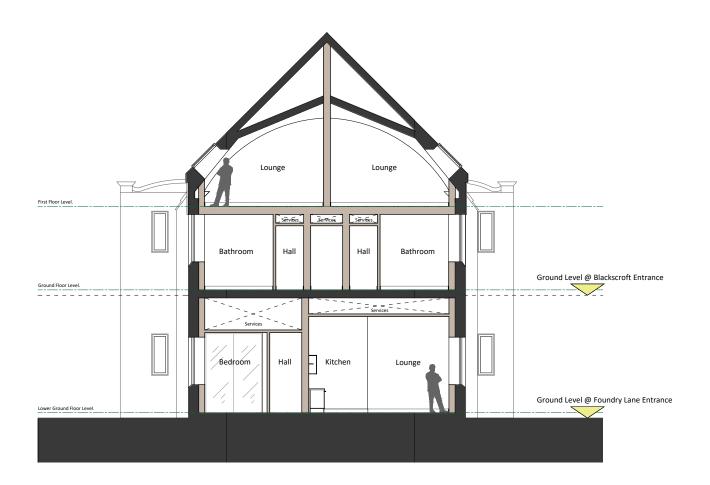

#### SKETCH DESIGN

St Roque's Dundee Scotland

| Sheet<br>Contents : | Wallace Craigle House<br>Proposed Typical Section |                  |
|---------------------|---------------------------------------------------|------------------|
| Designed by:        |                                                   | Drawing Number : |
| Drawn by :          | JC                                                | 2047/PA/103      |
| Date :              | JULY 2022                                         | 2041/1 A/ 100    |
| Scale:              | 1:50 @ A1                                         | Revision :       |