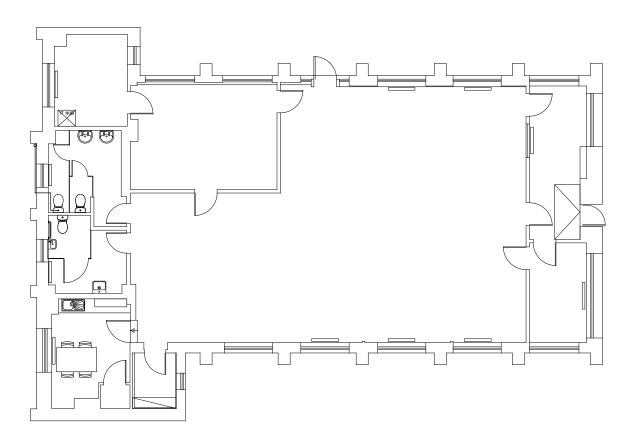

# St. Roques Church Conversion

- City Centre Living
  4 x 2 Bed Flats
  3 x 1 Bed Flats
  Car Parking Provision

Existing Ground Floor Plan

Existing Lower Ground Floor Plan
1:50 @ A1

SKETCH DESIGN

St Roque's Dundee Scotland

| Sheet<br>Contents : | Wallace Craigle House<br>Existing Floor Plans |                                                                      |
|---------------------|-----------------------------------------------|----------------------------------------------------------------------|
| Designed by:        |                                               | Drawing Number :                                                     |
| Drawn by :          | SB                                            | 2047/PA/050                                                          |
| Date :              | 28.06.22                                      | 2041/174/000                                                         |
| Scale :             | 1:50 @ A1                                     | Revision :                                                           |
|                     | Contents :  Designed by:  Drawn by :  Date :  | Contents : Existing Floor Designed by: Drawn by : SB Date : 28.06.22 |