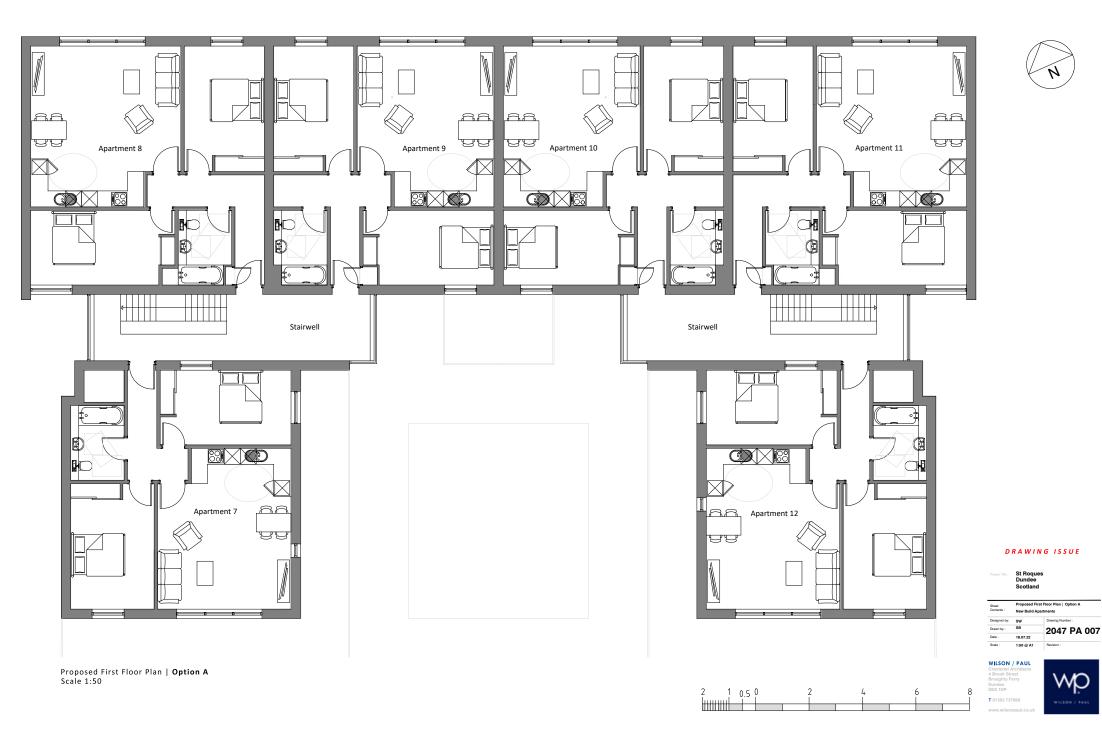

Proposed Site Plan | **Option A** Scale 1:200 DRAWING ISSUE

Project Title : St Roques Dundee Scotland

 
 Base Contrast:
 Proposed Site Plan | Option A

 Designed by:
 gw
 Desamby:

 Desam by:
 SB
 20427 PA 0055