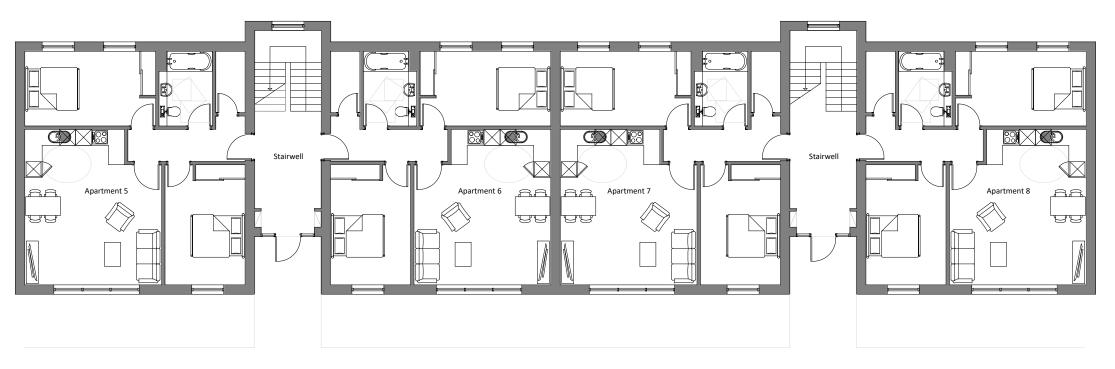

WILSON / PAUL Chartered Architects 4 Brook Street Broughty Ferry Dundee DD5 1DP

Proposed Site Plan | **Option B** Scale 1:200

2

DRAWING ISSUE

Proposed First Floor Plan | **Option B** Scale 1:50