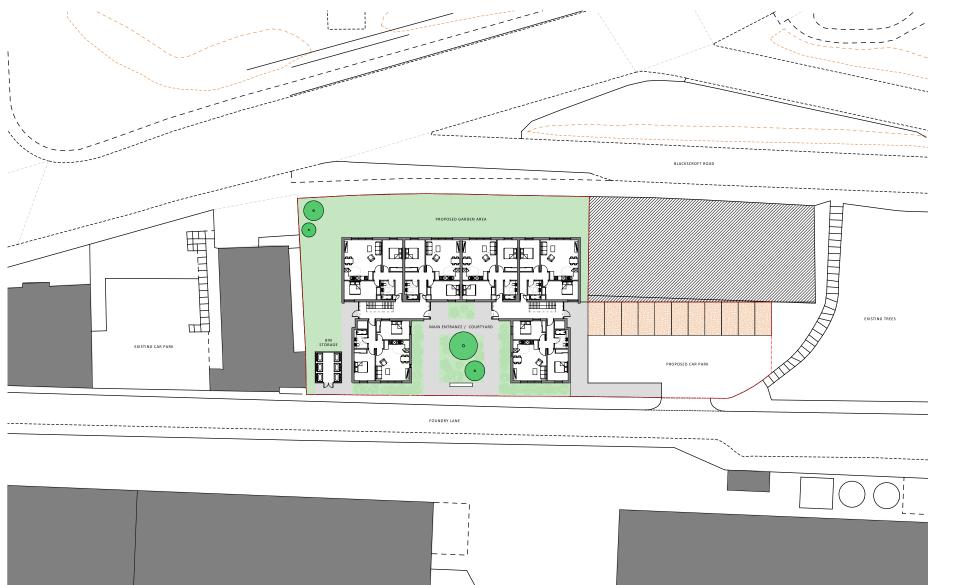

Proposed Site Plan | **Option A** Scale 1:200 DRAWING ISSUE

Project Title : St Roques Dundee Scotland

 
 Base Contrast:
 Proposed Site Plan | Option A

 Designed by:
 gw
 Desamby:

 Desam by:
 SB
 20427 PA 0055