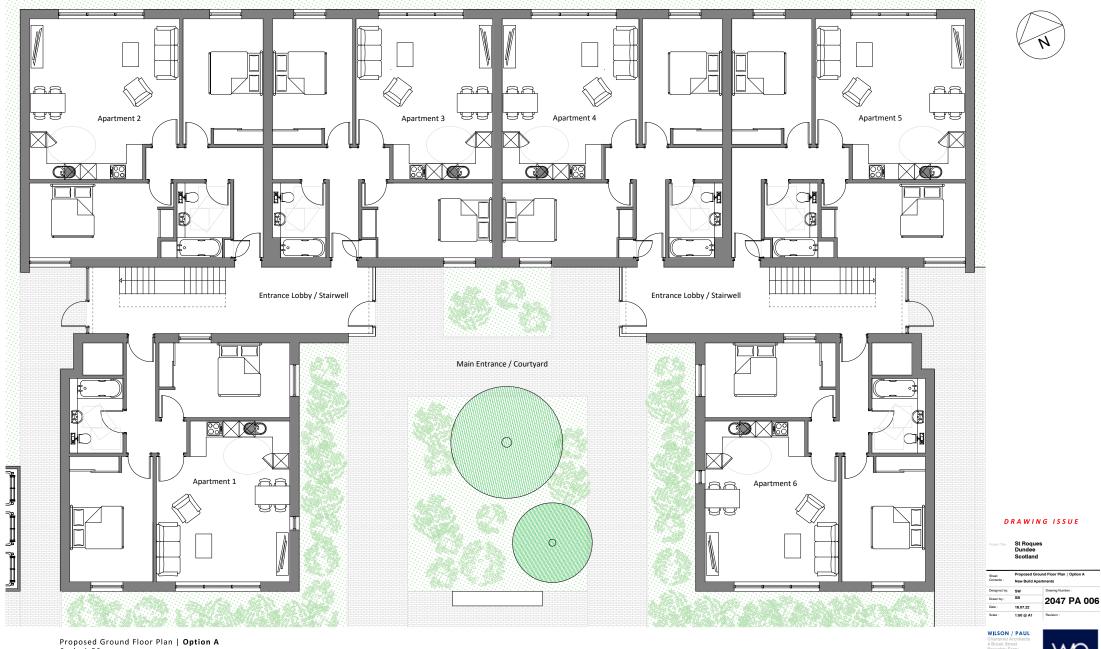

 Data:
 19.07.22
 Revision :

WILSON / PAUL Chartared Architects 4 Brook Street Broughty Ferry Dundee DD5 1DP T 01382 737866

01362 13766

Proposed Ground Floor Plan | **Option A** Scale 1:50

2

DRAWING ISSUE

| Project Title : | St Roques<br>Dundee |
|-----------------|---------------------|
|                 | Scotland            |