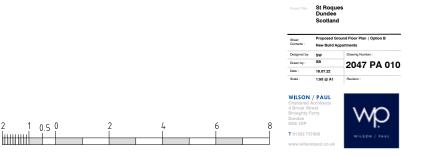

WILSON / PAUL Chartered Architects 4 Brook Street Broughty Ferry Dundee DD5 1DP

Proposed Site Plan | **Option B** Scale 1:200

2

DRAWING ISSUE

Proposed First Floor Plan | **Option B** Scale 1:50