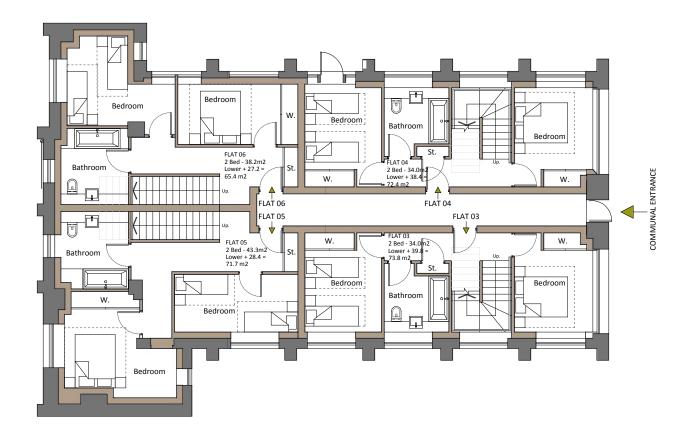

### SKETCH DESIGN

BLACKSCROFT MASTERPLAN SITE 2 WALLACE CRAIGIE Scotland

| Sheet<br>Contents: | Wallace Craigle House<br>Proposed First Floor Plan |                  |
|--------------------|----------------------------------------------------|------------------|
| Designed by:       |                                                    | Drawing Number : |
| Drawn by :         | JC                                                 | 2047/PA/102      |
| Date :             | JULY 2022                                          | 2041/1 A/102     |
| Scale :            | 1:50 @ A1                                          | Revision :       |

| lat Number | Bedrooms | Gross Floor Area |
|------------|----------|------------------|
| 01         | 1        | 48sq/m           |
| 02         | 1        | 44sq/m           |
| 03         | 2        | 67sq/m           |
| 04         | 2        | 78sq/m           |
| 05         | 2        | 78sq/m           |
| 06         | 2        | 76sq/m           |
| 07         | 2        | 66sq/m           |