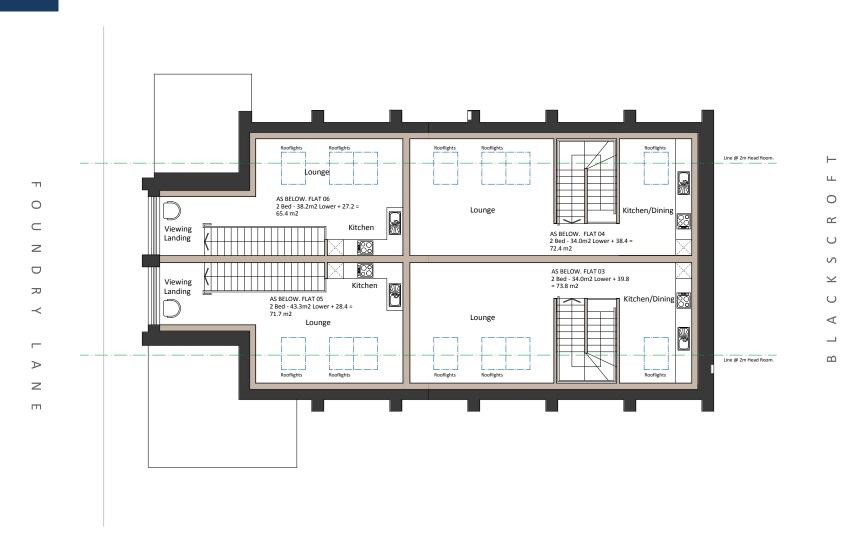

## SKETCH DESIGN

BLACKSCROFT MASTERPLAN SITE 2 WALLACE CRAIGIE Scotland

| Sheet<br>Contents : | Wallace Craigle House<br>Proposed Ground Floor Plan |                  |
|---------------------|-----------------------------------------------------|------------------|
| Designed by:        |                                                     | Drawing Number : |
| Drawn by :          | JC                                                  | 2047/PA/101      |
| Date :              | JULY 2022                                           | 2041/1 7/101     |
| Scale :             | 1:50 @ A1                                           | Revision :       |

|             | CCOMMODATION |                  |
|-------------|--------------|------------------|
| Flat Number | Bedrooms     | Gross Floor Area |
| 01          |              | 48sq/m           |
| 02          | 1            | 44sq/m           |
| 03          | 2            | 67sq/m           |
| 04          | 2            | 78sq/m           |
| 05          | 2            | 78sq/m           |
| 06          | 2            | 76sq/m           |
| 07          | 2            | 66sg/m           |