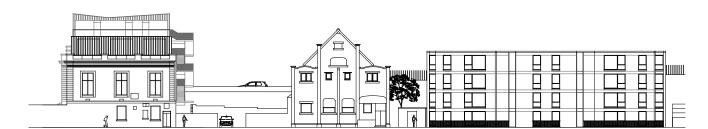

|
| 05         | 2        | 78sq/m           |
| 06         | 2        | 76sq/m           |
| 07         | 2        | 66sq/m           |





#### SKETCH DESIGN

St Roque's BLACKSCROFT MASTERPLAN SITE 2 WALLACE CRAIGIE

| Sheet<br>Contents: | Wallace Craigle House Proposed Typical Section |                  |
|--------------------|------------------------------------------------|------------------|
| Designed by:       |                                                | Drawing Number : |
| Drawn by :         | JC                                             | 2047/PA/103      |
| Date :             | JULY 2022                                      | 2041/1 A/100     |
| Scale :            | 1:50 @ A1                                      | Revision :       |









## NORTH ELEVATION



### SOUTH ELEVATION



# SECTION A-A







WILSON / PAUL Chartered Architects 4 Brook Street Broughty Ferry Dundee DD5 1DP