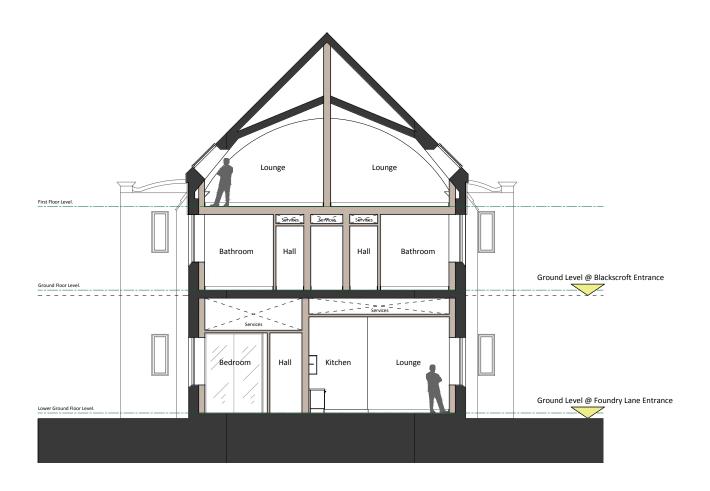

#### SKETCH DESIGN

St Roque's BLACKSCROFT MASTERPLAN SITE 2 WALLACE CRAIGIE

| Sheet<br>Contents: | Wallace Craigle House Proposed Typical Section |                  |
|--------------------|------------------------------------------------|------------------|
| Designed by:       |                                                | Drawing Number : |
| Drawn by :         | JC                                             | 2047/PA/103      |
| Date :             | JULY 2022                                      | 2041/1 A/100     |
| Scale :            | 1:50 @ A1                                      | Revision :       |