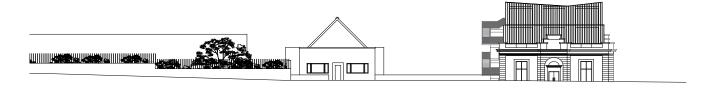

| 78sq/m           |
| 05         | 2        | 78sq/m           |
| 06         | 2        | 76sq/m           |
| 07         | 2        | 66sq/m           |





#### SKETCH DESIGN

St Roque's BLACKSCROFT MASTERPLAN SITE 2 WALLACE CRAIGIE

| Sheet<br>Contents: | Wallace Craigle House Proposed Typical Section |                  |
|--------------------|------------------------------------------------|------------------|
| Designed by:       |                                                | Drawing Number : |
| Drawn by :         | JC                                             | 2047/PA/103      |
| Date :             | JULY 2022                                      | 2041/1 A/100     |
| Scale :            | 1:50 @ A1                                      | Revision :       |









## NORTH ELEVATION



### SOUTH ELEVATION



# SECTION A-A







WILSON / PAUL Chartered Architects 4 Brook Street Broughty Ferry Dundee DD5 1DP