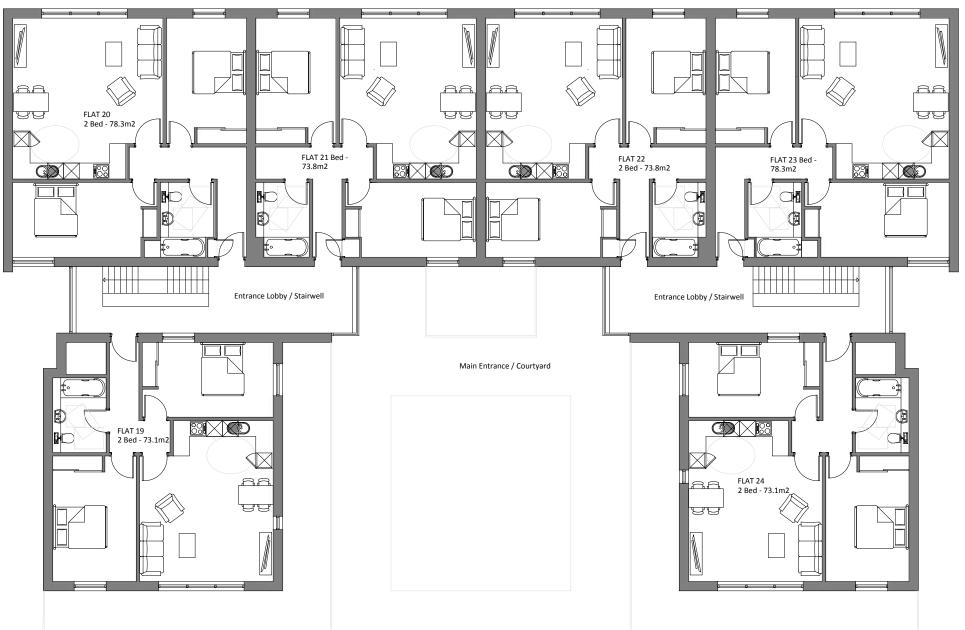

# ST. ROQUES APARTMENTS PLANS GROUND FLOOR

# DRAWING ISSUE

Tido: BLACKSCROFT MASTERPLAN SITE 2 - NEW BUILD Scotland

|    | Sheet<br>Contents : | Proposed Ground Floor Plan   Option A<br>New Build Apartments |                  |  |
|----|---------------------|---------------------------------------------------------------|------------------|--|
| Ħ. | Designed by:        | sw                                                            | Drawing Number : |  |
| ਛ" | Drawn by :          | SB                                                            | 2047 PA 006      |  |

| Designed by: | sw        | Drawing Number : |  |
|--------------|-----------|------------------|--|
| Drawn by :   | SB        | 2047 PA 006      |  |
| Date :       | 09.06.23  | 2017 17 000      |  |
| Scale :      | 1:50 @ A1 | Revision :       |  |

WILSON / PAUL Chartered Architects 4 Brook Street Broughty Ferry Dundee DD5 1DP

Do not scale from drawing. Dimensions should be requested in writing to the project Architect.