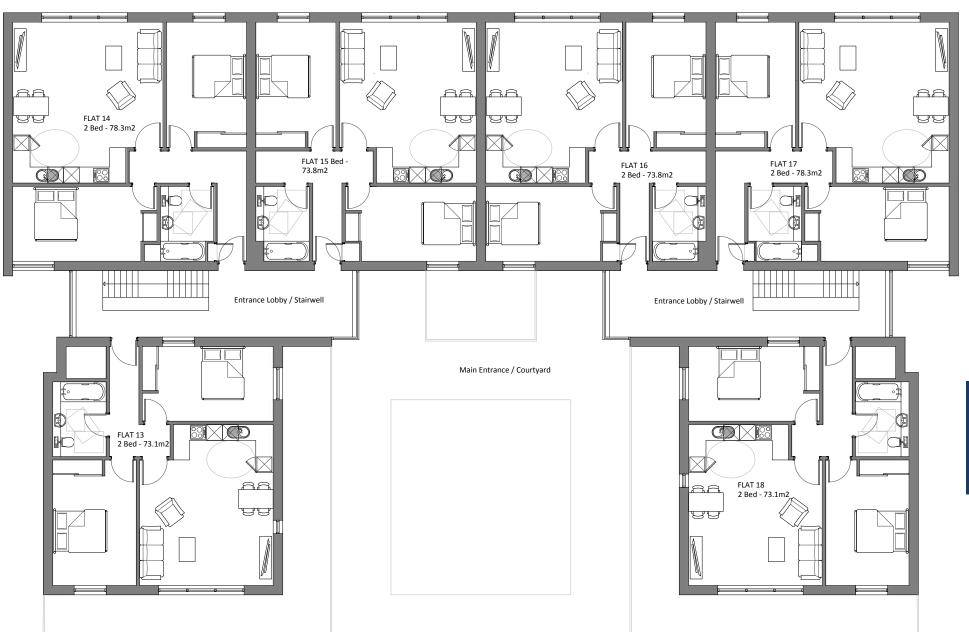

# DRAWING ISSUE

BLACKSCROFT MASTERPLAN SITE 2 NEW BUILD SITE Scotland

| Sheet<br>Contents : | Proposed Second Floor Plan   Option A<br>New Build Apartments |                  |
|---------------------|---------------------------------------------------------------|------------------|
| Designed by:        | sw                                                            | Drawing Number : |
| Drawn by :          | SB                                                            | 2047 PA 008      |
| Date :              | 09.06.23                                                      |                  |
| Scale :             | 1:50 @ A1                                                     | Revision :       |