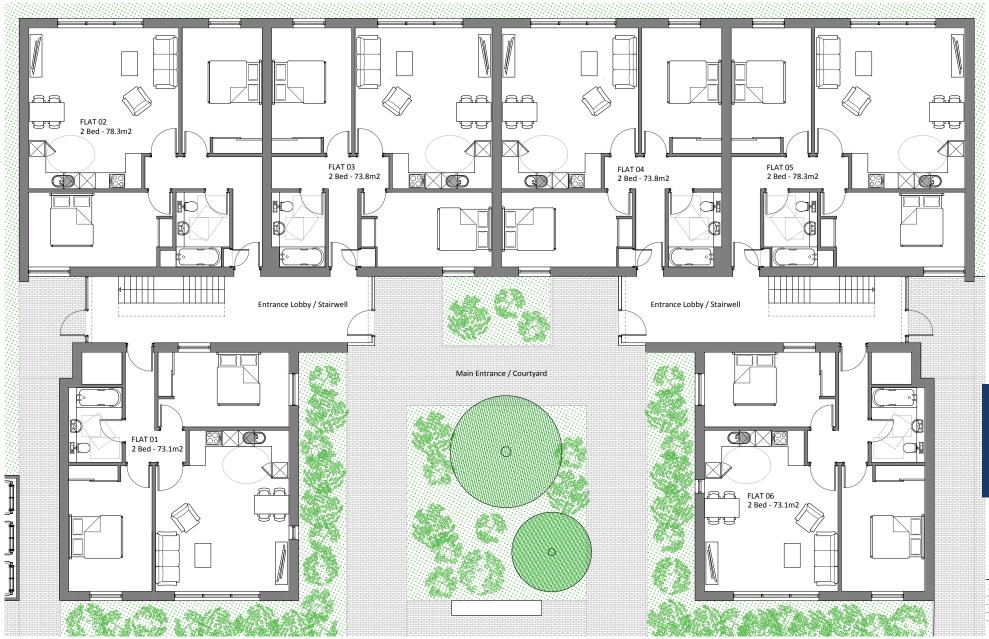

# ST. ROQUES APARTMENTS PLANS GROUND FLOOR

# DRAWING ISSUE

Tido: BLACKSCROFT MASTERPLAN SITE 2 - NEW BUILD Scotland

|    | Sheet<br>Contents : | Proposed Ground Floor Plan   Option A<br>New Build Apartments |                  |  |
|----|---------------------|---------------------------------------------------------------|------------------|--|
| Ħ. | Designed by:        | sw                                                            | Drawing Number : |  |
| ਛ" | Drawn by :          | SB                                                            | 2047 PA 006      |  |

| Designed by: | sw        | Drawing Number : |  |
|--------------|-----------|------------------|--|
| Drawn by :   | SB        | 2047 PA 006      |  |
| Date :       | 09.06.23  | 2017 17 000      |  |
| Scale :      | 1:50 @ A1 | Revision :       |  |