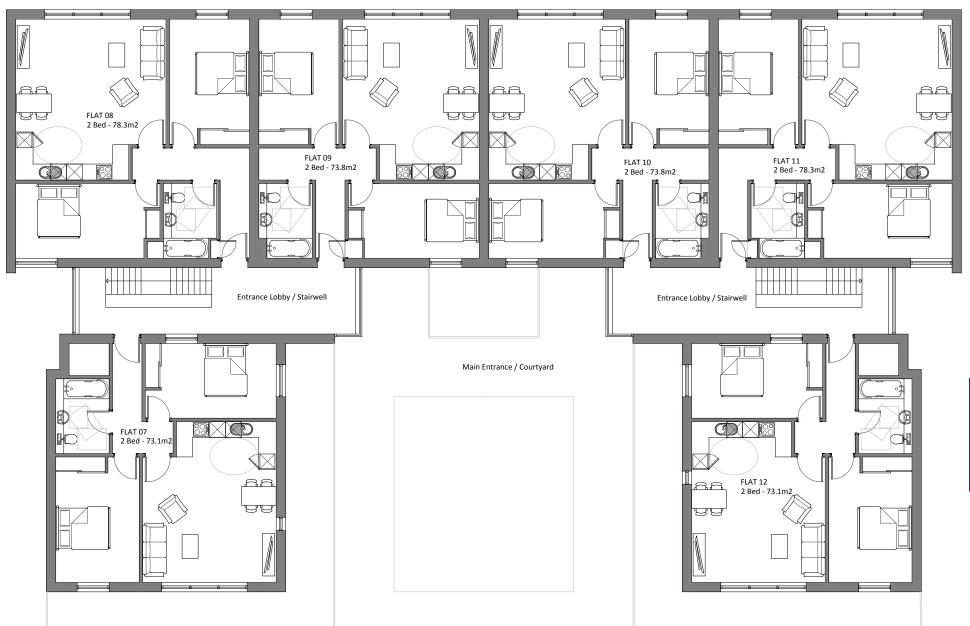

# ST. ROQUES **APARTMENTS** PLANS **FIRST FLOOR**

## DRAWING ISSUE

BLACKSCROFT MASTERPLAN SITE 2 NEW BUILD SITE Scotland

| Sheet<br>Contents : | Proposed First Floor Plan   Option A<br>New Build Apartments |                  |
|---------------------|--------------------------------------------------------------|------------------|
| Designed by:        | sw                                                           | Drawing Number : |
| Drawn by :          | SB                                                           | 2047 PA 007      |
| Date :              | 09.06.23                                                     | 2047 1 7 007     |
| Scale :             | 1:50 @ A1                                                    | Revision :       |

# WILSON / PAUL Chartered Architects

Chartered Arch 4 Brook Street Broughty Ferry Dundee DD5 1DP

T 01382 737866

Do not scale from drawing. Dimensions should be requested in writing to the project Architect.